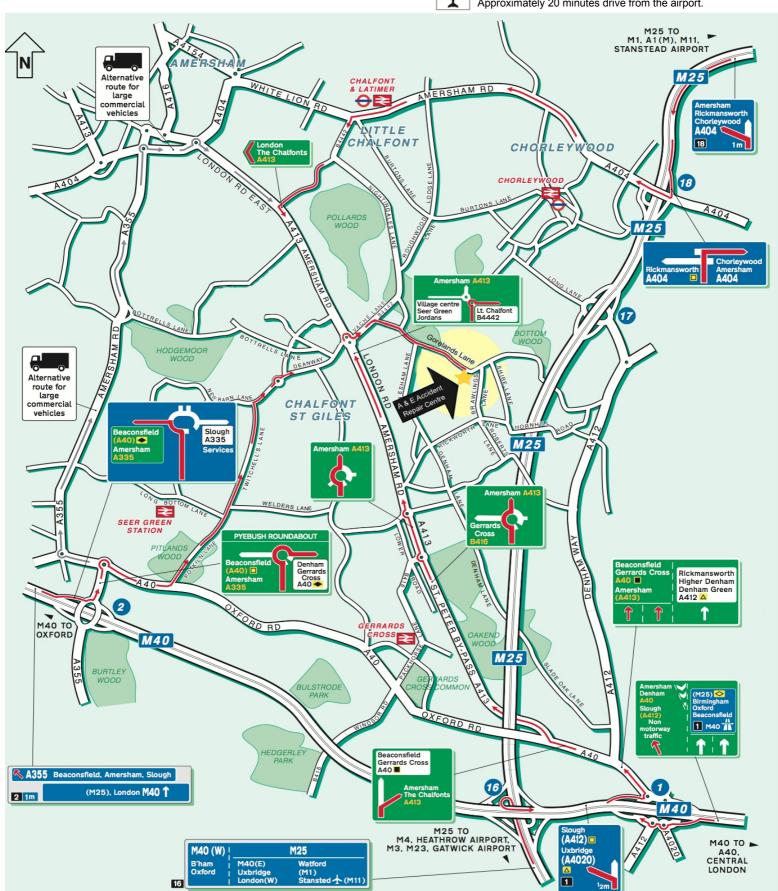

## A & E Vehicle services

Model Farm, Gorelands Lane Chalfont St Giles, Buckinghamshire, HP8 4AB Tel: 01494 876603 Mob: 07798 766643 www.aevs.co.uk

## **Public Transport**

By Underground, Chalfont & Latimer Station Approximately 10 minutes taxi journey. For taxis contact Chalfont Taxis on 01494 875 522.

By Rail, Gerrards Cross Station Approximately 10 minutes taxi journey. For information on train operators and times phone National Rail Enquiries on 0845 7484950.

For taxis contact Chalfont Taxis on 01494 875 522. By Air, Heathrow Airport Approximately 20 minutes drive from the airport.